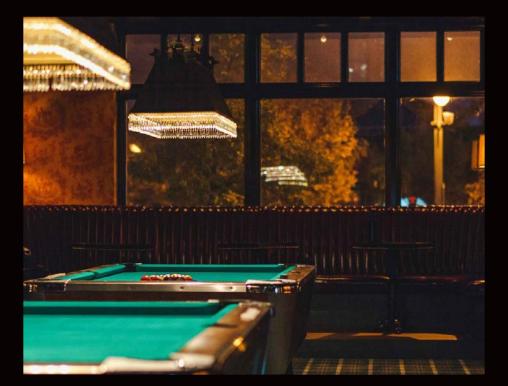

## CAT CLUB

Mod-trendy event space with an old-time feel, including a 36-ft catwalk and dance floor—think bachelorette and birthday parties.

Contact / Hannah Dewey hannah@catclubdenver.com 303.550.3826

#### CAPACITY

- 100 people
- Catwalk party 20 people (flexible)