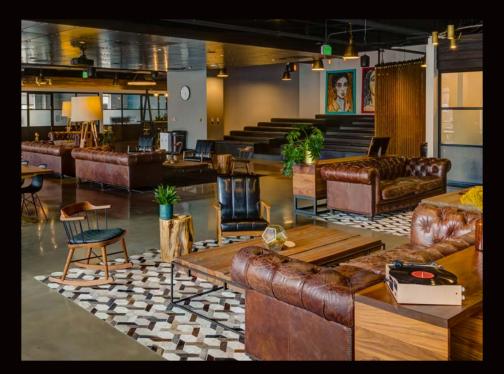

## FLEX OFFICE - DENVER

## Soulfully-designed coworking space.

Contact / London Berthelot london.berthelot@flexofficeadvisors.com 720.223.1996

#### CAPACITY

• Full buyout: 450 people

• Includes kitchen and grand hallway collaboration